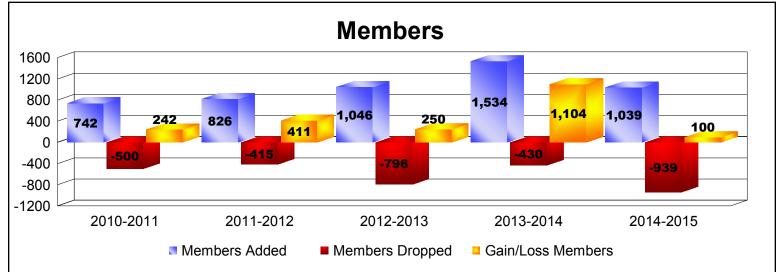

District 316 C

As of June 2015 Cumulative

| Year      | New<br>Clubs | Dropped<br>Clubs | Gain/<br>Loss<br>Clubs | New<br>Members | Charter<br>Members | Reinstate<br>Members | Transfer<br>Members | Total<br>Member<br>Added | Total<br>Members<br>Dropped | Gain/<br>Loss<br>Members |
|-----------|--------------|------------------|------------------------|----------------|--------------------|----------------------|---------------------|--------------------------|-----------------------------|--------------------------|
| 2010-2011 | 4            | 0                | 4                      | 579            | 86                 | 64                   | 13                  | 742                      | -500                        | 242                      |
| 2011-2012 | 5            | 0                | 5                      | 645            | 111                | 68                   | 2                   | 826                      | -415                        | 411                      |
| 2012-2013 | 13           | -9               | 4                      | 575            | 379                | 85                   | 7                   | 1046                     | -796                        | 250                      |
| 2013-2014 | 19           | 0                | 19                     | 825            | 615                | 90                   | 4                   | 1534                     | -430                        | 1104                     |
| 2014-2015 | 10           | -3               | 7                      | 702            | 315                | 14                   | 8                   | 1039                     | -939                        | 100                      |
| Average   | 10           | -2               | 8                      | 665            | 301                | 64                   | 7                   | 1037                     | -616                        | 421                      |