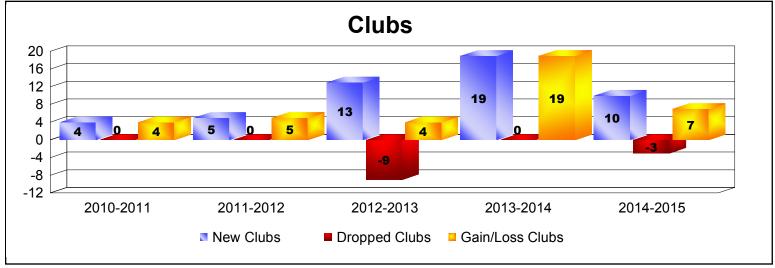

District 316 C

As of June 2015 Cumulative

| Year      | New<br>Clubs | Dropped<br>Clubs | Gain/<br>Loss<br>Clubs | New<br>Members | Charter<br>Members | Reinstate<br>Members | Transfer<br>Members | Total<br>Member<br>Added | Total<br>Members<br>Dropped | Gain/<br>Loss<br>Members |
|-----------|--------------|------------------|------------------------|----------------|--------------------|----------------------|---------------------|--------------------------|-----------------------------|--------------------------|
| 2010-2011 | 4            | 0                | 4                      | 579            | 86                 | 64                   | 13                  | 742                      | -500                        | 242                      |
| 2011-2012 | 5            | 0                | 5                      | 645            | 111                | 68                   | 2                   | 826                      | -415                        | 411                      |
| 2012-2013 | 13           | -9               | 4                      | 575            | 379                | 85                   | 7                   | 1046                     | -796                        | 250                      |
| 2013-2014 | 19           | 0                | 19                     | 825            | 615                | 90                   | 4                   | 1534                     | -430                        | 1104                     |
| 2014-2015 | 10           | -3               | 7                      | 702            | 315                | 14                   | 8                   | 1039                     | -939                        | 100                      |
| Average   | 10           | -2               | 8                      | 665            | 301                | 64                   | 7                   | 1037                     | -616                        | 421                      |